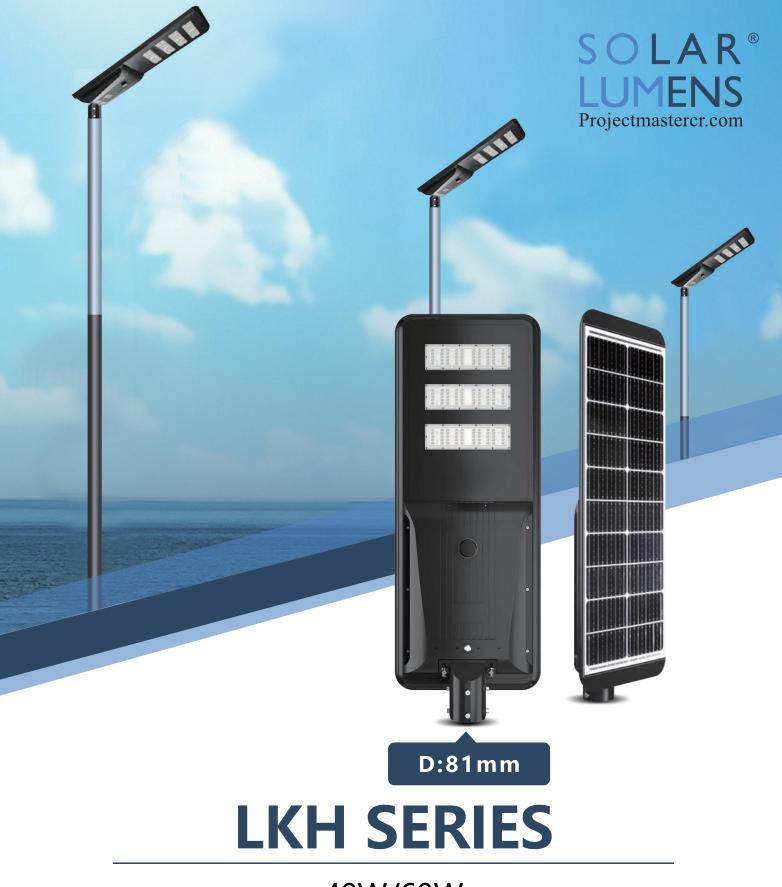

## 40W/60W

Remote control

**Energy saving** 

Solar charging

High brightness

Long service life

Outdoor rainproof

High capacity battery

# INTEGRATED SOLAR STREET LAMP • AE

ADC12 die-casting one-piece heat sink, waterproof IP65