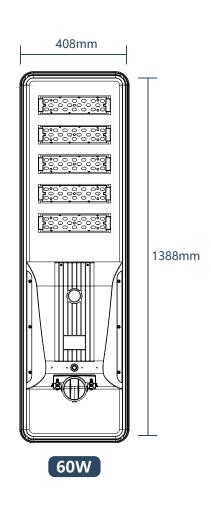

#### **PRODUCT SIZE**

- Easy to install and maintain, with replaceable battery compartment.
- Lithium LifePO4 battery, long lasting can support 4-7 rainy days.
- Cycle times up to 2000+, lifespan 5-7 years.
- High lumen up to 200lm/w. Lumileds Led chip.
- Monocrystalline solar panel with MPPT controller for fast charging 4-6 hours.
- Lifespan up to 50.000 years.
- Optical Lens: High transmittance, soft light, long life.

## **TECHNICAL DATA**

| MODEL NUMBER                       | LKH-40W                                                           | LKH-60W                                           |
|------------------------------------|-------------------------------------------------------------------|---------------------------------------------------|
| Power                              | 40W                                                               | 60W                                               |
| Solar Panel                        | 18V/80W Mono                                                      | 18V/105W Mono                                     |
| Battery                            | Lithium LifePO4 battery<br>12.8V/38.4Ah(491.5Wh)                  | Lithium LifePO4 battery<br>12.8V/60Ah(768Wh)      |
| LED                                | Lumileds LED chip<br>high efficiency 3030 192pcs                  | Lumileds LED chips<br>high efficiency 3030 240pcs |
| Package Size                       | 1340*460*130mm                                                    | 1610*460*130mm                                    |
| Net Weight                         | 14.2KG                                                            | 17KG                                              |
| Efficacy                           | 200LM/W                                                           |                                                   |
| Solar panel conversion efficiency  | 23.8%                                                             |                                                   |
| Luminous Flux                      | 8000LM                                                            | 12000LM                                           |
| Controller                         | MPPT controller                                                   |                                                   |
| Light angle                        | 155*75° / transmittance: >95%                                     |                                                   |
| Cloud platform system management   | lot Control Management System (optional)                          |                                                   |
| Lighting Method                    | Intelligent control +Microwave induction + segmented time control |                                                   |
| Discharge time                     | 3-5 rainy days                                                    |                                                   |
| Installation Height<br>Recommended | 6-8m                                                              | 8-10m                                             |