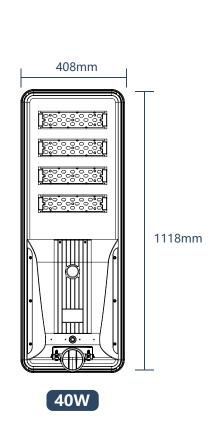

#### **PRODUCT SIZE**

- Easy to install and maintain, with replaceable battery compartment.
- Lithium LifePO4 battery, long lasting can support 4-7 rainy days.
- Cycle times up to 2000+, lifespan 5-7 years.
- High lumen up to 200lm/w. Lumileds Led chip.
- Monocrystalline solar panel with MPPT controller for fast charging 4-6 hours.
- Lifespan up to 50.000 years.
- Optical Lens: High transmittance, soft light, long life.

## **TECHNICAL DATA**

| MODEL NUMBER                       | LKH-40W                                                           | LKH-60W                                           |
|------------------------------------|-------------------------------------------------------------------|---------------------------------------------------|
| Power                              | 40W                                                               | 60W                                               |
| Solar Panel                        | 18V/80W Mono                                                      | 18V/105W Mono                                     |
| Battery                            | Lithium LifePO4 battery<br>12.8V/38.4Ah(491.5Wh)                  | Lithium LifePO4 battery<br>12.8V/60Ah(768Wh)      |
| LED                                | Lumileds LED chip<br>high efficiency 3030 192pcs                  | Lumileds LED chips<br>high efficiency 3030 240pcs |
| Package Size                       | 1340*460*130mm                                                    | 1610*460*130mm                                    |
| Net Weight                         | 14.2KG                                                            | 17KG                                              |
| Efficacy                           | 200LM/W                                                           |                                                   |
| Solar panel conversion efficiency  | 23.8%                                                             |                                                   |
| Luminous Flux                      | 8000LM                                                            | 12000LM                                           |
| Controller                         | MPPT controller                                                   |                                                   |
| Light angle                        | 155*75° / transmittance: >95%                                     |                                                   |
| Cloud platform system management   | lot Control Management System (optional)                          |                                                   |
| Lighting Method                    | Intelligent control +Microwave induction + segmented time control |                                                   |
| Discharge time                     | 3-5 rainy days                                                    |                                                   |
| Installation Height<br>Recommended | 6-8m                                                              | 8-10m                                             |