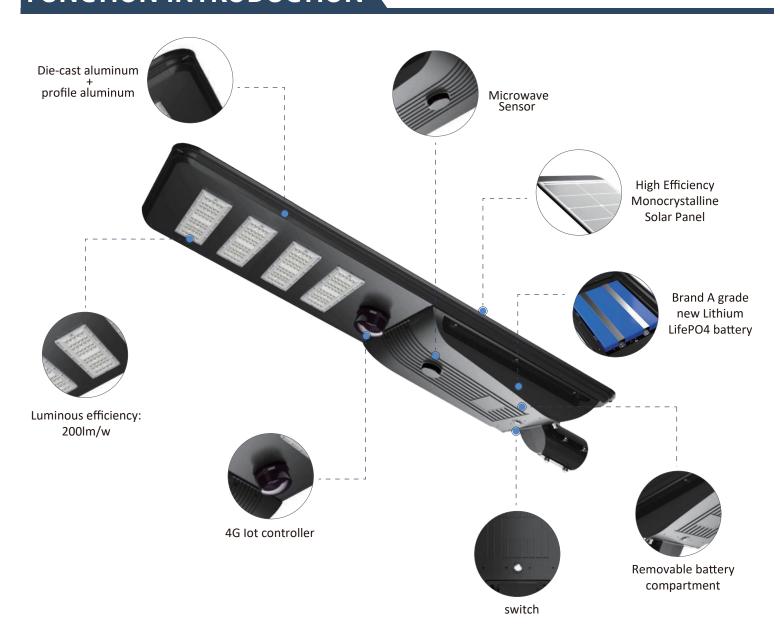

#### **FUNCTION INTRODUCTION**

#### **PRODUCT SIZE**

- Easy to install and maintain, with replaceable battery compartment.
- Lithium LifePO4 battery, long lasting can support 4-7 rainy days.
- Cycle times up to 2000+, lifespan 5-7 years.
- High lumen up to 200lm/w. Lumileds Led chip.
- Monocrystalline solar panel with MPPT controller for fast charging 4-6 hours.
- Lifespan up to 50.000 years.
- Optical Lens: High transmittance, soft light, long life.